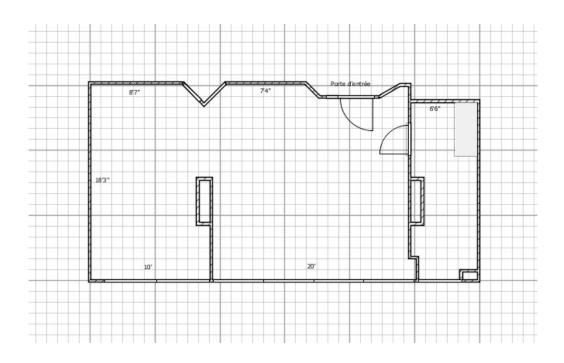

# **BUILDING SOUCIE**

2 et 6, boulevard Desaulniers, St-Lambert, Québec

OFFICE SPACE FOR RENT Approximately 730 sq ft



Landmark building of St-Lambert's commercial district

High volume of customers due to strategic location of the building with instant access to Victoria bridge and Highway-132; minutes away from downtown Montreal

Direct access to abundant amenities such as great restaurants, cafés, boutiques, banking services, etc.

Office space of 730 ft2 divided into one big open space and a secure storge room

Available now / Visits are made in respect with public health recommandations

#### SPACE PLAN



#### **POSSIBILITY OF RENTAL**

FIND YOUR NEW WORKING SPACE TODAY



## **BUILDING SOUCIE**

2 et 6, boulevard Desaulniers, St-Lambert, Québec

OFFICE SPACE FOR RENT Approximately 730 sq ft

## MORE INFORMATIONS

### **CHARACTERISTICS**

- Located on the 1st floor of a 6 storey building with a terrasse on the roof
- Beautiful natural light, many windows
- Space ready to be fitted out

### **ADVANTAGES**

- Office space of 730 ft2 divided into one big open space and a secure storge room
- Gross and competitive rate including heating, cooling, electricity, municipal and business taxes, cleaning service and operating costs
- located on the 1st floor of a corporate-looking building

## NEIGHBORHOOD

- Health care professionals
- Specialized dental centers
- Law firms, financial specialists
-