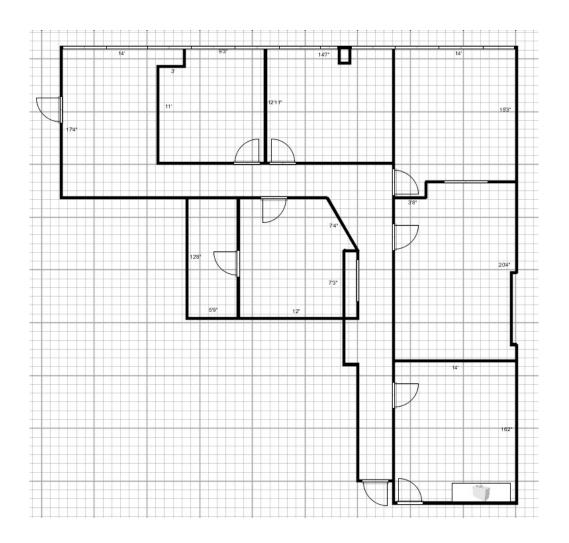

### FIND YOUR NEW WORKING SPACE TODAY



# LE COMPLEXE DUFFERIN

25 - 39, Dufferin street, Granby, Quebec

OFFICE SPACE FOR RENT Approximately 2300 sq ft



Landmark building of downtown Granby

Next to Highway-10 and the Main street, the busiest commercial street of Granby

Urban lifestyle teamed with Mother Nature's amazing scenery make the best combination. The region offers you numerous activities from gastronomy, exciting shopping spree and the great outdoors.

2300 sq ft - Great office space with reception area, conference room, closed offices & kitchenette in Downtown Granby

Space currently available / Visits are made in accordance with the public health recommendations

#### SPACE PLAN





## LE COMPLEXE DUFFERIN

25 - 39, Dufferin street, Granby, Quebec

OFFICE SPACE FOR RENT Approximately 2300 sq ft

### MORE INFORMATIONS

#### **CHARACTERISTICS**

- 3-story building ; concrete construction
- Space located on ground level with its own private entry
- Adundant fenestration for natural light
- Entrance with universal access; elevators in the building

### ADVANTAGES

- Superior-quality building (B Class)
- Gross price, INCLUDED in the price: electricity, heating, a/c, maintenance, running costs of the building, office cleaning
- <sup>-</sup> Very well-run building by its Real-estate owners-managers
- Very competitive lease rate
- Huge private outdoor parking lot

## NEIGHBORHOOD

- Call center
- Financial heritage Fund Services
- Engineering firm
- Employment assistance