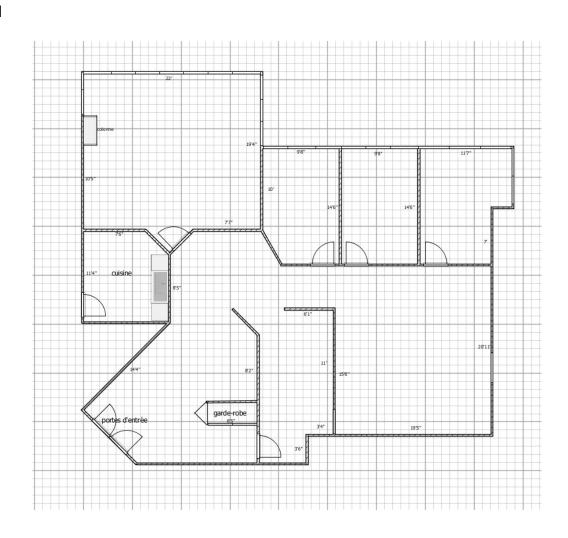

### **SPACE PLAN**

Office space of 2088 sq. ft.

Offices, reception and kitchenette; in corner of building

Space currently available / Visits are made in accordance with the public health recommendations