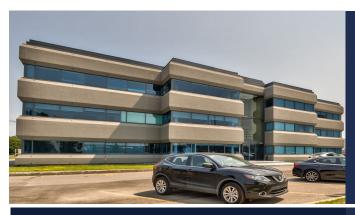

# **BUILDING FRANCIS-HUGHES**

2285, Francis-Hughes Avenue, Laval, Quebec

OFFICE SPACE FOR RENT Approximately 2088 sq ft

Strategically situated at the crossroads of the industrial and commercial districts of

#### **CHARACTERISTICS**

- Three-story building
- Space located on the 3rd floor
- Sturdy constructed building out of steel and concrete; building with sprinkler system
- Located right in the heart of the commercial and industrial district of Laval