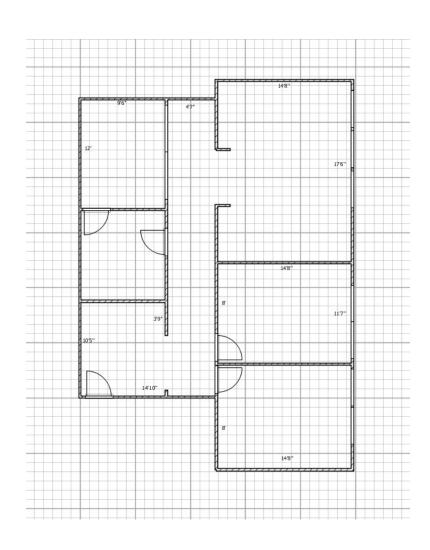

# **BUILDING NAPOLÉON**

6200, Taschereau boulevard, Brossard, Quebec

OFFICE SPACE FOR RENT Approximately 1 189 sq ft



Premium location on one of the busiest commercial boulevard in Quebec; it offers your business the very best visibility on the South Shore of Montreal

Located on Taschereau boulevard next to Highway-10 and Champlain bridge; nearby Panama bus Terminal, main transit center on the South Shore

Find all amenities required both for your business growth and just to have time-out from the office

1 189 ft2/ ideal for SME

Visits are made in compliance with public health recommendations.

Visits are made Monday to Friday during business hours and on

### **SPACE PLAN**





# **BUILDING NAPOLÉON**

6200, Taschereau boulevard, Brossard, Quebec

OFFICE SPACE FOR RENT Approximately 1 189 sq ft

#### MORE INFORMATIONS

#### **CHARACTERISTICS**

- <sup>-</sup> Turkey furnished premises (open space, reception area, offices, stock room)
- Abundant windows/beautiful natural light
- On the 3rd floor

#### **ADVANTAGES**

- <sup>-</sup> Corporate looking building (4 Storey building)
- Gross price including heating, air conditioning, municipal and business taxes, cleaning service and operating costs
- Vast exterior parking lot
- <sup>-</sup> Building entrance with universal access and elevator

### **NEIGHBORHOOD**

- Web Technologies
- Transportation brokers
- Bankruptcy trustee



REAL-ESTATE OWNERS & MANAGER

2, Desaulniers Boulevard, Suite 102 Saint-Lambert, Que