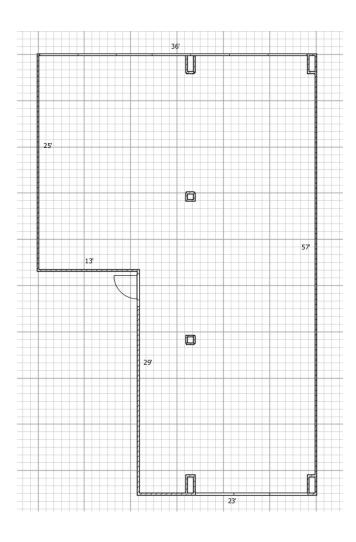

# **BUILDING SOUCIE**

2 et 6, boulevard Desaulniers, St-Lambert, Québec

OFFICE SPACE FOR RENT Approximately 1800 sq ft



Landmark building of St-Lambert's commercial district

High volume of customers due to strategic location of the building with instant access to Victoria bridge and Highway-132; minutes away from downtown Montreal

Direct access to abundant amenities such as great restaurants, cafés, boutiques, banking services, etc.

1800 ft2 of turnkey open space

Visits are made in compliance with public health recommendations.

# **SPACE PLAN**





# **BUILDING SOUCIE**

2 et 6, boulevard Desaulniers, St-Lambert, Québec

OFFICE SPACE FOR RENT Approximately 1800 sq ft

#### MORE INFORMATIONS

#### **CHARACTERISTICS**

- Space located on the 3rd floor, corner of the building
- Lots of windows, beautiful natural light
- <sup>-</sup> 1800 ft2 of Turkey open work space
- <sup>-</sup> Building managed by its owner

# **ADVANTAGES**

- Corporate-looking building (B class)
- Gross rate including heating, cooling, electricity, municipal and business taxes, cleaning service, operating costs
- <sup>-</sup> Located downtown the Village of Saint-Lambert, proximity to all 3 bridges
- 6-Storey building with a private terrasse on the roof

# **NEIGHBORHOOD**

- Health care professionals
- Specialized dental centers
- Law firms, financial special