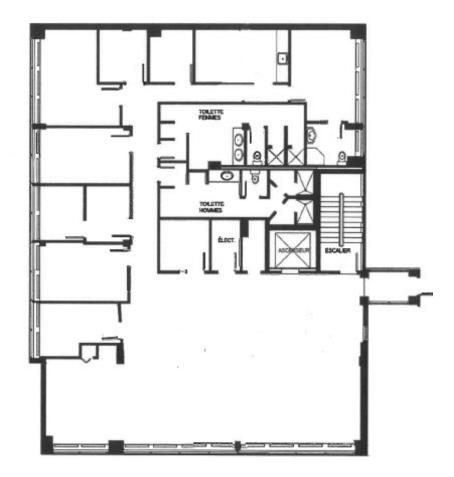

#### SPACE PLAN

#### **CHARACTERISTICS**

- Space located on the 4th floor, corner of the building
- <sup>-</sup> Space is the entire 4th floor with elevator opening directly into the premisses
- Lots of windows, beautiful natural light
- 3 847ft2 with a mixt layout of open space and closed offices
- private bathrooms, showers and changing rooms
- kitchenette and conference room