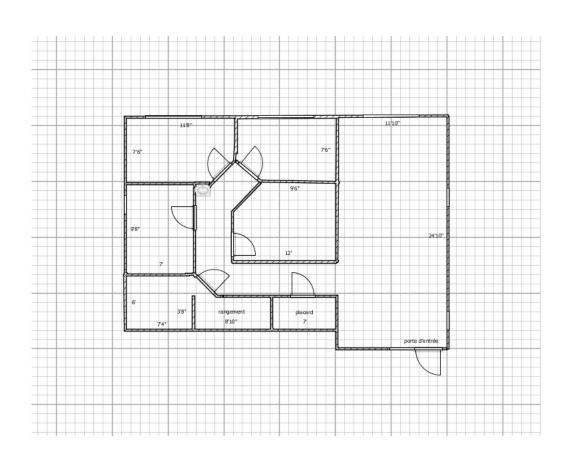

## **SPACE PLAN**

## **CHARACTERISTICS**

- Space of 1000 ft2
- Mixed layout of open space and closed offices
- Acces to water within the premisses