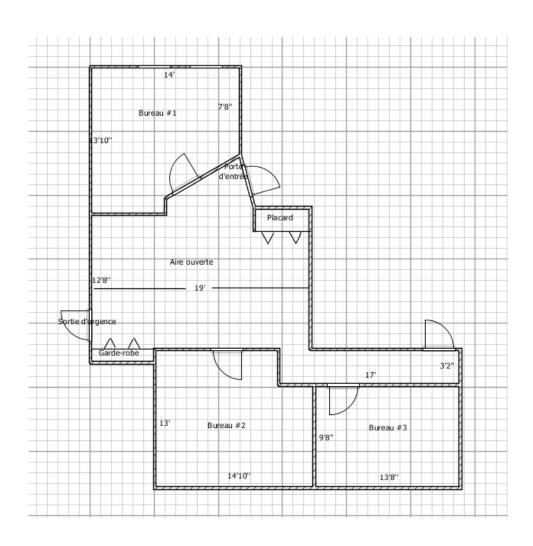

#### SPACE PLAN

#### **CHARACTERISTICS**

- Space of 680 ft2 more or less
- <sup>-</sup> Spot on outdoor display pylon available
- 3 closed offices
- <sup>-</sup> Ideal for non-profit organization

### **ADVANTAGES**

- B-class Building
- Gross rate including heating, cooling, municipal and business taxes, daily cleaning service, operating costs
- Vast exterior parking lot
- Mixed layout of open space and 3 closed offices