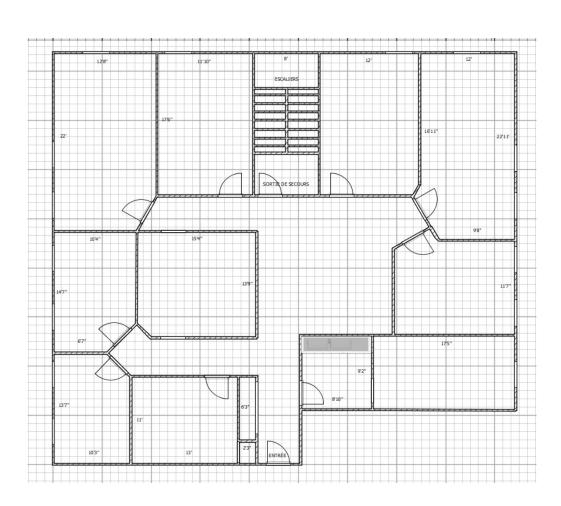

# LE COMPLEXE DUFFERIN

25 - 39, Dufferin street, Granby, Quebec

OFFICE SPACE FOR RENT Approximately 3275 sq ft



Landmark building of downtown Granby

Next to Highway-10 and the Main street, the busiest commercial street of Granby

Urban lifestyle teamed with Mother Nature's amazing scenery make the best combination. The region offers you numerous activities from gastronomy, exciting shopping spree and the great outdoors.

3275 sq ft - amazing turnkey office space for rent with reception area, big open space area, conference room, many closed offices & kitchenette.

Space currently available / Visits are made in accordance with the public health recommendations

# **SPACE PLAN**





# LE COMPLEXE DUFFERIN

25 - 39, Dufferin street, Granby, Quebec

OFFICE SPACE FOR RENT Approximately 3275 sq ft

# MORE INFORMATIONS

### **CHARACTERISTICS**

- 3-story building; space located on the 3rd Floor
- Modern design offices with lots of windows
- Elevators
- Entrance with universal access

### **ADVANTAGES**

- Superior-quality building (B Class)
- Gross price, INCLUDED in the price: electricity, heating, a/c, maintenance, running costs of the building, office cleaning
- Very competitive lease rate
- Alarm system, surveillance camera and system of access by magnetic cards
- Huge private outdoor parking lot

### **NEIGHBORHOOD**

- Call center
- Financial heritage Fund Services
- Engineering firm
- Employment assistance agency



REAL-ESTATE OWNERS & MANAGER

2, Desaulniers B