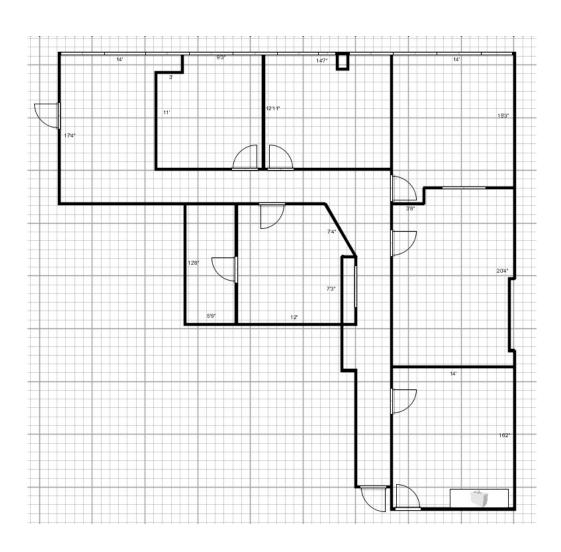

# LE COMPLEXE DUFFERIN

25 - 39, Dufferin street, Granby, Quebec

OFFICE SPACE FOR RENT Approximately 2300 sq ft



Landmark building of downtown Granby

Next to Highway-10 and the Main street, the busiest commercial street of Granby

Urban lifestyle teamed with Mother Nature's amazing scenery make the best combination. The region offers you numerous activities from gastronomy, exciting shopping spree and the great outdoors.

2300 sq ft - Great office space with reception area, conference room, closed offices & kitchenette in Downtown Granby

Space currently available/visits are made on appointment Monday to Friday during business hours.

### **SPACE PLAN**





## LE COMPLEXE DUFFERIN

25 - 39, Dufferin street, Granby, Quebec

OFFICE SPACE FOR RENT Approximately 2300 sq ft

#### MORE INFORMATIONS

#### **CHARACTERISTICS**

- 3-storey building; concrete construction
- Space located on ground level with its own private entry
- Abundant fenestration for natural light
- Entrance with universal access; elevators in the building

#### **ADVANTAGES**

- Superior-quality building (B Class)
- Gross price, INCLUDED in the price: electricity, heating, a/c, maintenance, running costs of the building, office cleaning
- Very well-run building by its Real-estate owners-managers
- Very competitive lease rate
- Huge private outdoor parking lot

#### **NEIGHBORHOOD**

- Call center
- Financial heritage Fund Services
- Accountants
- Provincial ministry



REAL-