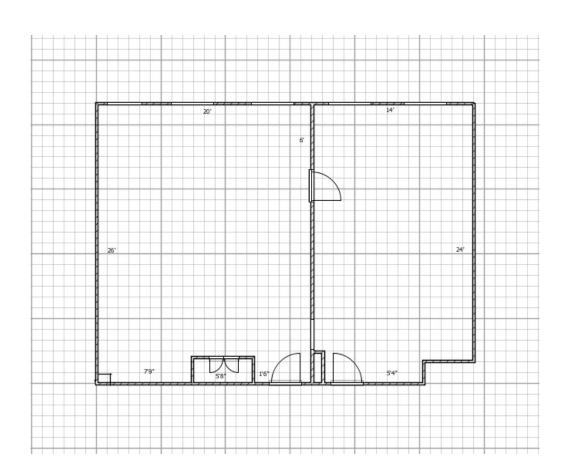

# LE COMPLEXE DUFFERIN

25 - 39, Dufferin street, Granby, Quebec

OFFICE SPACE FOR RENT Approximately 960 sq ft



Landmark building of downtown Granby

Next to Highway-10 and the Main street, the busiest commercial street of Granby

Urban lifestyle teamed with Mother Nature's amazing scenery make the best combination. The region offers you numerous activities from gastronomy, exciting shopping spree and the great outdoors.

960 ft2/Turnkey space with 2 vast communicating offices/ Ideal for self-employed or SME

Space currently available/visits are made on appointment Monday to Friday during business hours.

### **SPACE PLAN**





## LE COMPLEXE DUFFERIN

25 - 39, Dufferin street, Granby, Quebec

OFFICE SPACE FOR RENT Approximately 960 sq ft

#### MORE INFORMATIONS

#### **CHARACTERISTICS**

- Turnkey space with 2 vast communicating offices/ Ideal for self-employed or SME
- Beautiful light
- On the 2nd floor
- Elevator

#### **ADVANTAGES**

- Superior-quality building (B Class)
- Gross price, INCLUDED in the price: electricity, heating, a/c, maintenance, snow removal & landscaping maintenance, running costs of the building, office cleaning, municipal and business taxes
- Very well-run building by its real-estate owners-managers
- Most competitive lease rates
- Surveillance camera and secure access system by magnetic cards; huge private outdoor parking

#### **NEIGHBORHOOD**

- Call center
- Financial heritage Fu