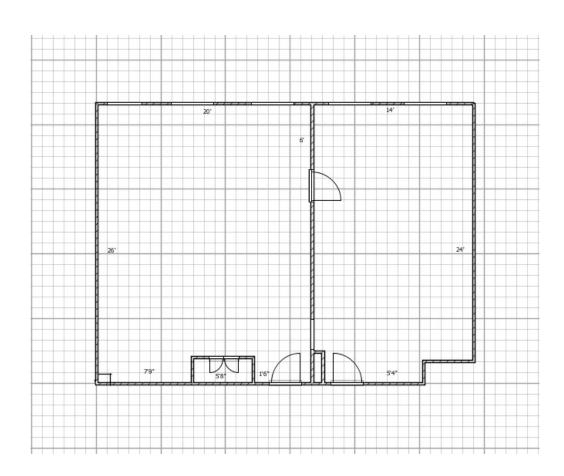

# LE COMPLEXE DUFFERIN

25 - 39, Dufferin street, Granby, Quebec

OFFICE SPACE FOR RENT Approximately 960 sq ft



Landmark building of downtown Granby

Next to Highway-10 and the Main street, the busiest commercial street of Granby

Urban lifestyle teamed with Mother Nature's amazing scenery make the best combination. The region offers you numerous activities from gastronomy, exciting shopping spree and the great outdoors.

960 ft2/Turnkey space with 2 vast communicating offices/ Ideal for self-employed or SME

Visits are made in accordance with the public health recommendations

## **SPACE PLAN**





## LE COMPLEXE DUFFERIN

25 - 39, Dufferin street, Granby, Quebec

OFFICE SPACE FOR RENT Approximately 960 sq ft

## MORE INFORMATIONS

#### **CHARACTERISTICS**

- Turnkey space with 2 vast communicating offices/ Ideal for self-employed or SME
- Beautiful light
- On the 2nd floor
- Elevator
- Located right in the heart of the commercial and industrial district of Laval

## **ADVANTAGES**

- <sup>-</sup> Superior-quality building (B Class)
- Gross price, INCLUDED in the price: electricity, heating, a/c, maintenance, snow removal & landscaping maintenance, running costs of the building, office cleaning
- Very well-run building by its real-estate owners-managers
- Most competitive lease rates
- Surveillance camera and secure access system by magnetic cards; huge private outdoor parking

#