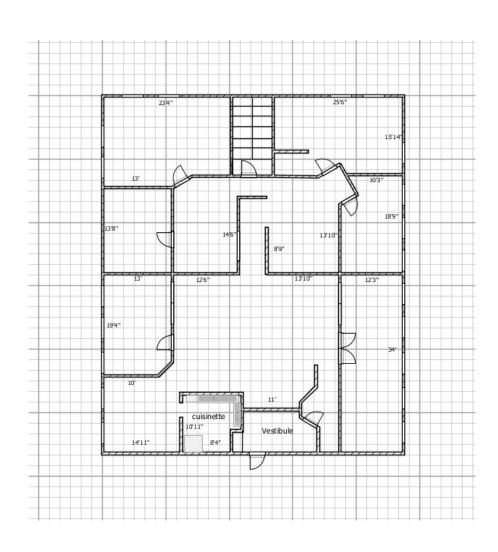

# LE COMPLEXE DUFFERIN

25 - 39, Dufferin street, Granby, Quebec

OFFICE SPACE FOR RENT Approximately 4300 sq ft



Landmark building of downtown Granby

Next to Highway-10 and the Main street, the busiest commercial street of Granby

Urban lifestyle teamed with Mother Nature's amazing scenery make the best combination. The region offers you numerous activities from gastronomy, exciting shopping spree and the great outdoors.

4300 sq ft- Great office space with reception and open areas, closed offices and conference room

Space currently available/visits are made on appointment Monday to Friday during business hours.

### **SPACE PLAN**





## LE COMPLEXE DUFFERIN

25 - 39, Dufferin street, Granby, Quebec

OFFICE SPACE FOR RENT Approximately 4300 sq ft

### MORE INFORMATIONS

#### **CHARACTERISTICS**

- 3-storey building; concrete construction
- Space located on 2nd floor with mixed layout of open space and closed offices
- Abundant fenestration for natural light
- Entrance with universal access; elevators in the building

## **ADVANTAGES**

- Superior-quality building (B Class)
- Gross rate, included in the price: electricity, cooling, heating, a/c, maintenance running costs, municipal and business taxes, cleaning service
- Very-well-run building by its owners/managers
- Private outdoor parking lot

#### **NEIGHBORHOOD**

- Call center
- Financial heritage Fund Services
- Accountants
- Provincial ministry



REAL-ESTATE