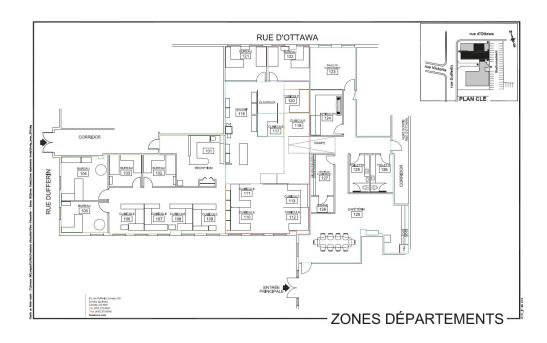

# LE COMPLEXE DUFFERIN

25 - 39, Dufferin street, Granby, Quebec

OFFICE SPACE FOR RENT Approximately 4200 sq ft



Landmark building of downtown Granby

Next to Highway-10 and the Main street, the busiest commercial street of Granby

Urban lifestyle teamed with Mother Nature's amazing scenery make the best combination. The region offers you numerous activities from gastronomy, exciting shopping spree and the great outdoors.

Mixed layout of open space and closed offices

Visits are made on appointment Monday to Friday during business hours

### **SPACE PLAN**





# LE COMPLEXE DUFFERIN

25 - 39, Dufferin street, Granby, Quebec

OFFICE SPACE FOR RENT Approximately 4200 sq ft

### MORE INFORMATIONS

#### **CHARACTERISTICS**

- 3-storey building; concrete construction
- Space located on 1st floor with mixt layout of open space and closed offices, conference room, kitchenette
- Abundant fenestration for natural light
- Entrance with universal access; elevators in the building

#### **ADVANTAGES**

- <sup>-</sup> Superior-quality building (B class)
- Gross rate, included in the price: electricity, cooling, heating, a/c, maintenance running costs, municipal and business taxes, cleaning service
- Very-well-run building by its owners/managers
- Private bathrooms within the premisses

### **NEIGHBORHOOD**

- Call center
- <sup>-</sup> Financial heritage