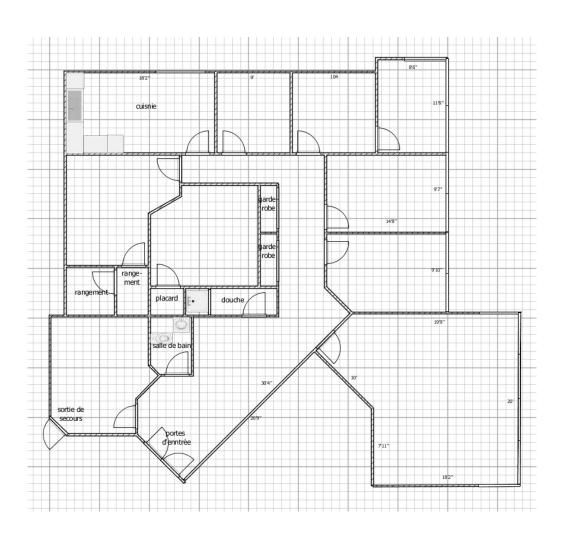

### SPACE PLAN

2835 sq ft - Office space with reception area, many closed offices with lots of natural light, kitchenette; located at corner of building

Space currently available / Visits are made in accordance with the public health recommendations