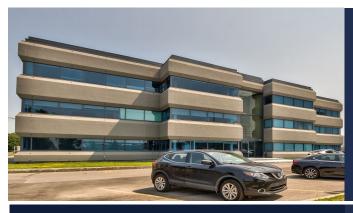

# **BUILDING FRANCIS-HUGHES**

2285, Francis-Hughes Avenue, Laval, Quebec

OFFICE SPACE FOR RENT Approximately 2835 sq ft

Strategically situated at the crossroads of the industrial and commercial districts of Laval.

### **CHARACTERISTICS**

- Three-story building; space located on the 3rd floor at corner of building with beautiful natural light
- Sturdy constructed building out of steel and concrete; building with sprinkler system
- Located right at the intersection of industrial and commercial districts of Laval