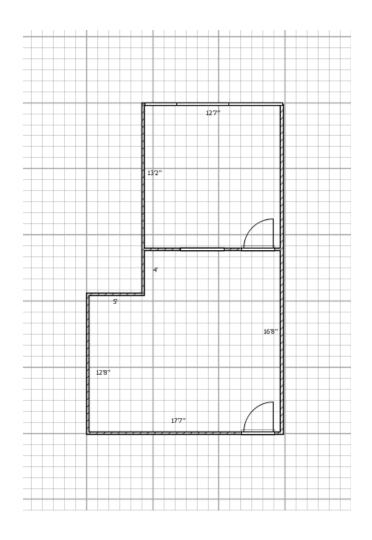

### FIND YOUR NEW WORKING SPACE TODAY



# **BUILDING NAPOLÉON**

6200, Taschereau boulevard, Brossard, Quebec

OFFICE SPACE FOR RENT Approximately 558 sq ft



Premium location on one of the busiest commercial boulevard in Quebec; it offers your business the very best visibility on the South Shore of Montreal

Located on Taschereau boulevard next to Highway-10 and Champlain bridge; nearby Panama bus Terminal, main transit center on the South Shore

Find all amenities required both for your business growth and just to have time-out from the office

558 ft2/Ideal for self-employed and/or SME

Visits are made in compliance with public health recommandations

#### SPACE PLAN





## **BUILDING NAPOLÉON**

6200, Taschereau boulevard, Brossard, Quebec

OFFICE SPACE FOR RENT Approximately 558 sq ft

## MORE INFORMATIONS

### **CHARACTERISTICS**

- Ideal for self-employed and/or SMI
- Fenestrated
- Competitive rate
- Quiet neibourghood made up for professionals

### ADVANTAGES

- Corporate looking building
- Gross price including heating, air conditioning, municipal and business taxes, cleaning service and operating costs
- Building entrance with universal access and elevator
- Building managed with care by its owner-managers
- Vast exterior parking lot

### NEIGHBORHOOD

- Web Technologies
- Transportation brokers
- Bankruptcy trustee



## REAL-ESTATE OWNERS & MANAGER

2, Desaulniers Boulevard, Suite 102 Saint-Lambert, Quebec J4P 1L2

**T.** 450-671-3111 www.brix