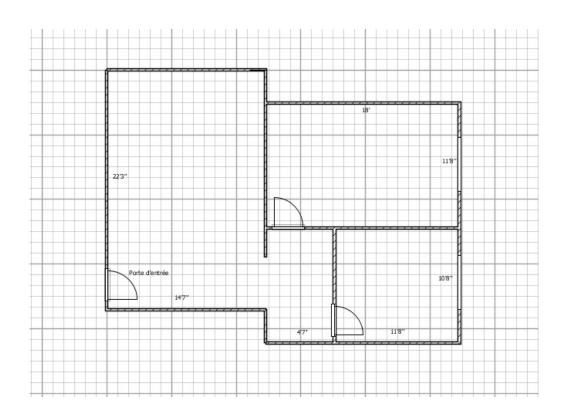

### SPACE PLAN

## **ADVANTAGES**

- 795 ft2 of Mixed layout: open space and 2 closed offices with windows
- Quiet and professional neighborhood
- Building administrated by its owner-managers
- Ideal for professionals and/or SME