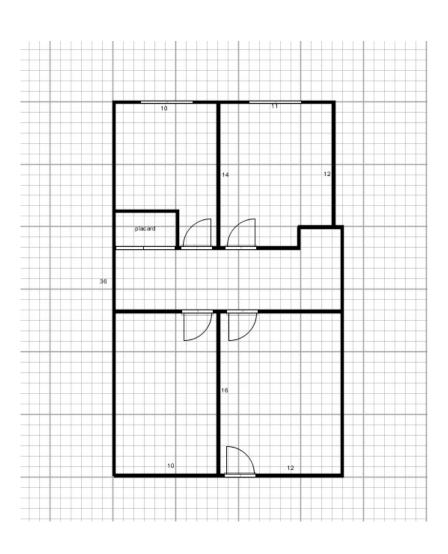

# LE RICHELIEU

370, chemin de Chambly, Longueuil, Quebec

OFFICE SPACE FOR RENT

Approximately 792 sq ft



Located in the much sought-after commercial district of the Vieux-Longueuil

Exceptional accessibility to Highway-132 and Jacques-Cartier bridge; efficient public transit network to Métro Longueuil Terminal

Location where life is enjoyable! Easy access to abundant amenities such as city parks, numerous restaurants with terraces for your business lunches, banking services, and much more!

792 ft2 / Turnkey space ideal for sel-employed and/or SME

Visits are made in compliance with public health recommandations.

## **SPACE PLAN**





# LE RICHELIEU

370, chemin de Chambly, Longueuil, Quebec

OFFICE SPACE FOR RENT Approximately 792 sq ft

### MORE INFORMATIONS

### **CHARACTERISTICS**

- Turnkey space ideal for sel-employed and/or SME
- Fenestrated
- Space located on the 2nd floor of a total of 4
- Competitive rate
- Quiet neighbourhood made up of professionals

### **ADVANTAGES**

- Corporate-looking building
- Gross price including heating, air conditioning, municipal and business taxes, daily housekeeping and operating costs
- Building entrance with universal access and elevator
- Building managed with care by its owner-managers
- Vast exterior parking lot

### **NEIGHBORHOOD**

- Grouping of professionals
- Notary's office
- Consultants
- Accounting firm



REAL-ESTATE OWNERS & MANAGER

2, Desaulniers Boulevard,