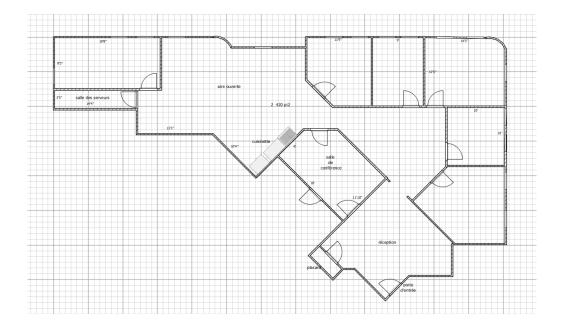

### SPACE PLAN

### **CHARACTERISTICS**

- Located in a 2-story building with underground garage
- <sup>-</sup> Universal entrance with elevator, office space on second floor
- <sup>-</sup> 2420 ft2 of mixed layout: open space and closed office, reception, kitchenette, conference room
- Quiet neighborhood composed of professionals, self-employed and non-profit organizations