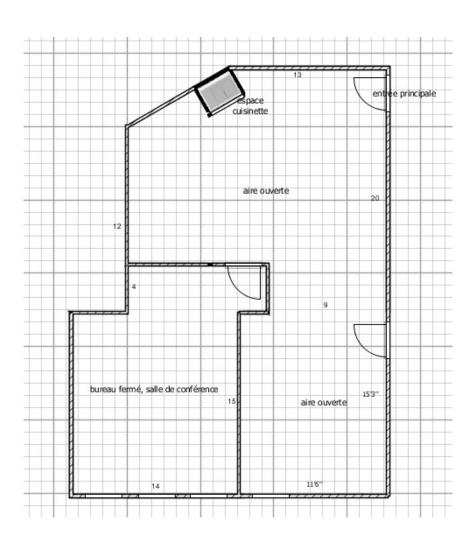

### **SPACE PLAN**

#### **CHARACTERISTICS**

- Kitchenette area within the premisses
- Located in a 2-story building with underground garage
- Quiet neighborhood composed of professionals, self-employed and non-profit organizations
- <sup>-</sup> Universal entrance with elevator, office space on second floor
- 835 ft2 of mixed layout: open space and closed office